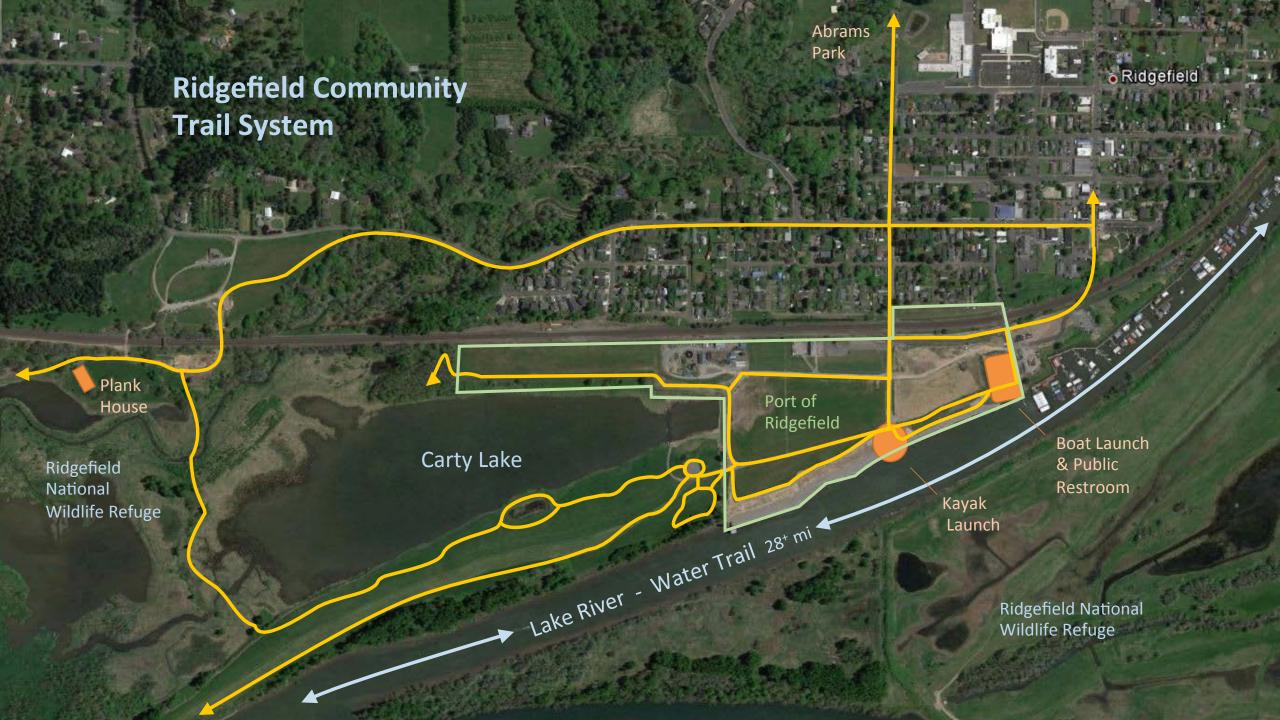

#### Waterfront

- Mixed Use
- Public space
- Active open space
- River access
- Visitor destination
- Next steps:
  - Overpass Construction
  - Update Master Plan
  - More Events & Amenities

Waterfront Trail
Boat Launch
Kayak Launch
Access to Water Trail
Public Restrooms
Outdoor Public Plazas
Open Spaces
View Points
Art and Sculpture

This list of uses and amenities was compiled using input received from the community through a variety of meetings, hearings, open house events, and stakeholder interviews.

The port commission developed this list as a set of general guiding principles for planners and staff, as the work to redevelop the port's Lake River site continues.