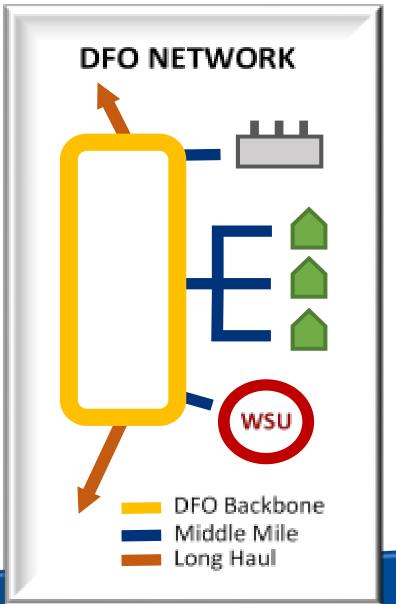

#### **DFO** Backbone

- Publicly Owned
- Open Access
- Leased to Service Providers
- Constituent Orientation
- Supports Competition