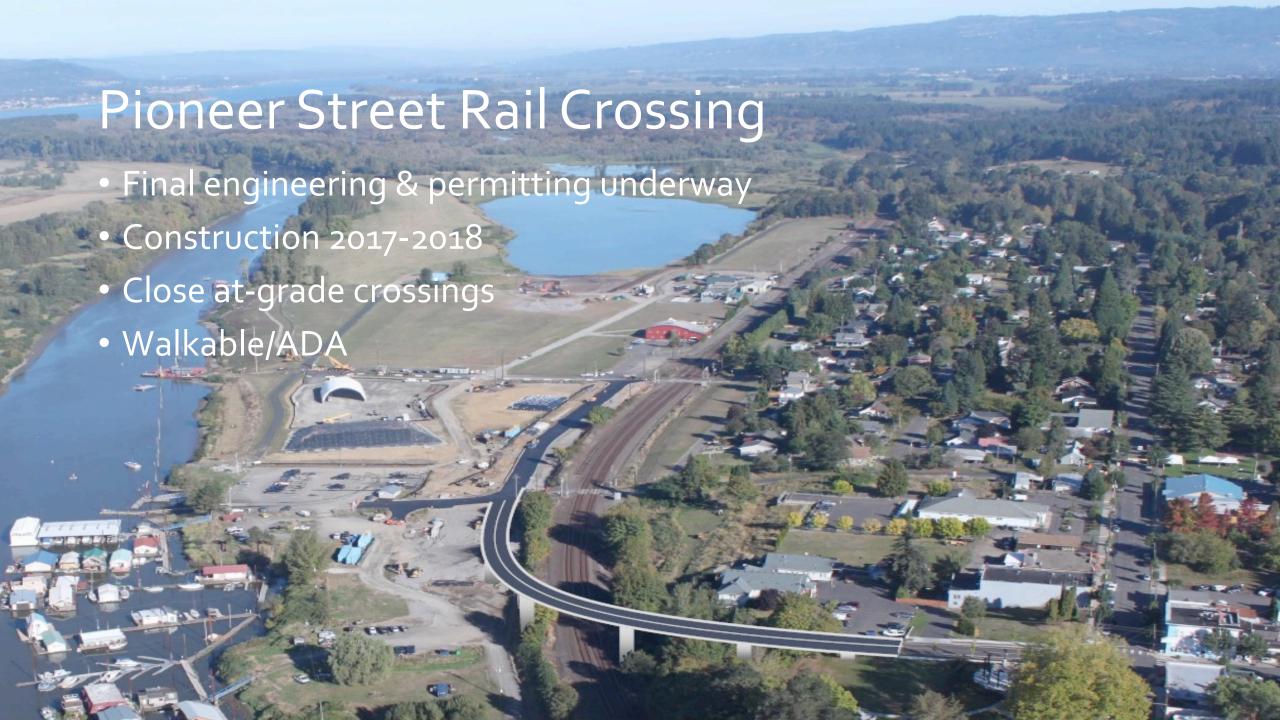

## **POR Projects**

- Dark Fiber Optic Network
- Waterfront Redevelopment
- State Department of Fish & Wildlife

Pioneer Street Rail Overpass