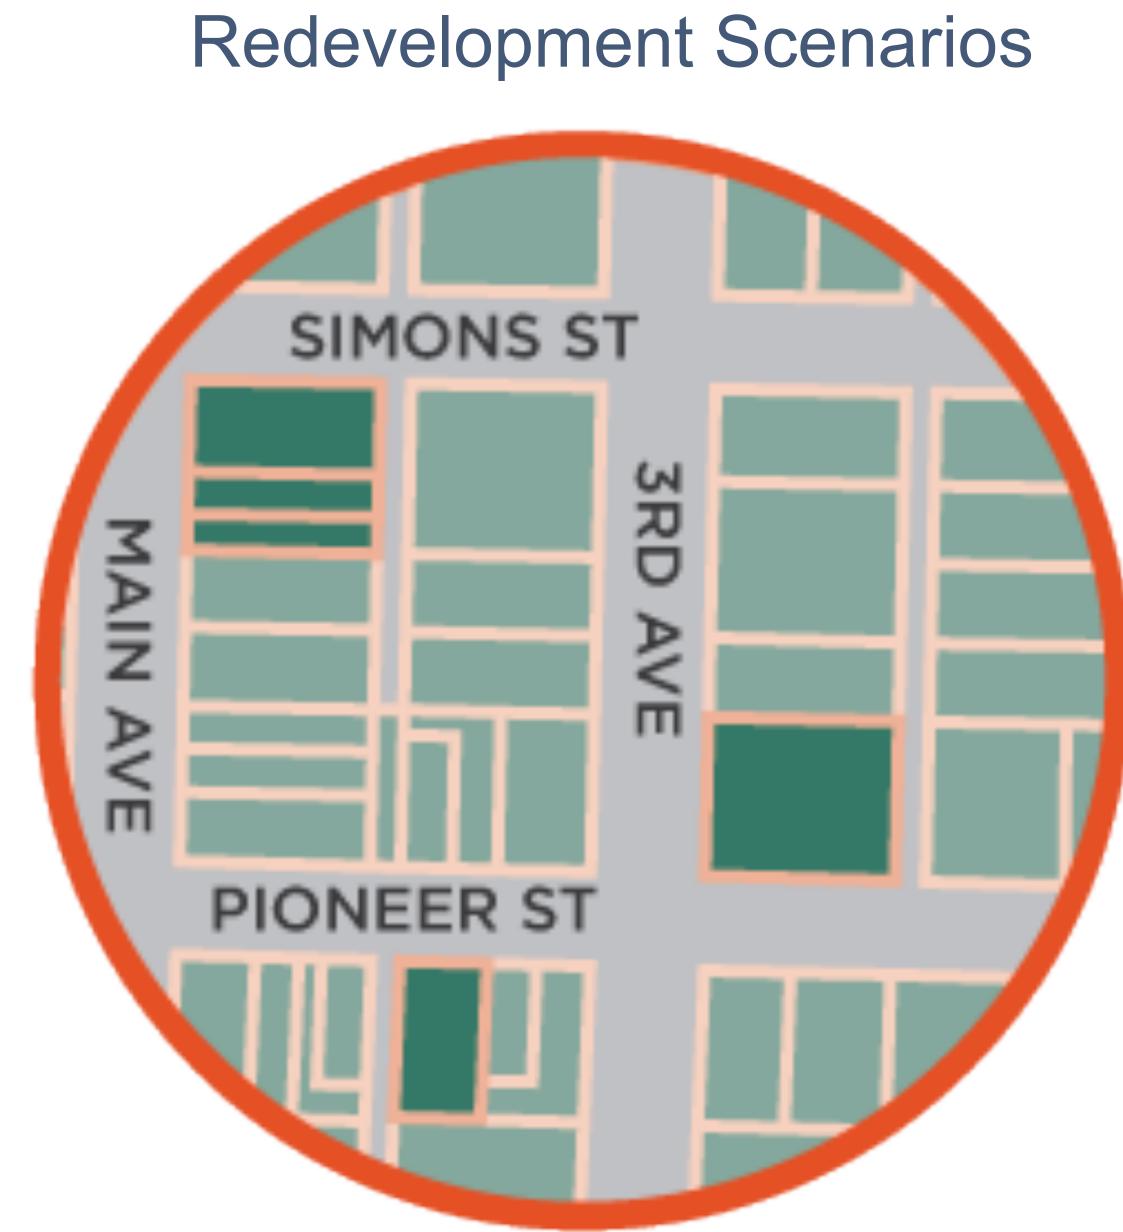

# Redevelopment Scenarios

### **Redevelopment Scenarios**

Key Development Concepts suggested by this market analysis:

- A four-story development with retail on the ground floor and apartments above.
- Four live/work townhomes with shops on the ground floor and living space on the two floors above. One, two and three story structures with ground level retail and office
- spaces above.